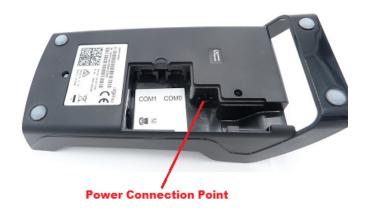

## **Getting started**

Connect the Power supply cable to the port shown and if Using Ethernet or PSTN, please connect the cables to the Ports shown

Once the Base is connected, place the terminal in the charging base and allow the device to power up. This will take approximately 2 minutes.