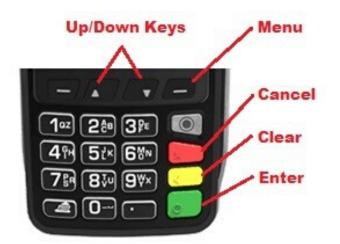

#### **Function keys**

- Menu Use this button to access the main functions menu on the terminal
- Cancel Use this button to cancel and revert back to the previous screen
- Clear Use this button to clear back or delete characters when keying in text/numbers
- Enter Use this button to confirm selection on the terminal