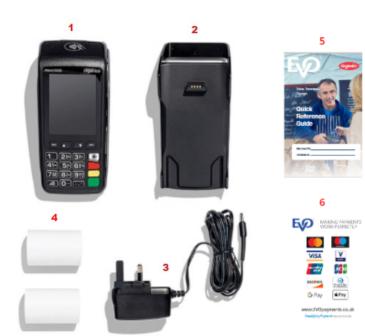

### What's in the box?

- 1. Card Payment Terminal
- 2. Charging Base
- 3. Power supply unit
- 4. Receipt Rolls
- 5. Quick Reference Guide
- 6. Window Decal