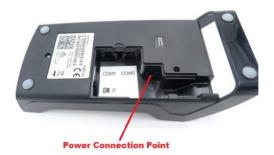

#### **Getting started**

Connect the Power supply cable to the port shown and if Using Ethernet or PSTN, please connect the cables to the Ports shown

Once the Base is connected, place the terminal in the charging base and allow the device to power up. This will take approximately 2 minutes.