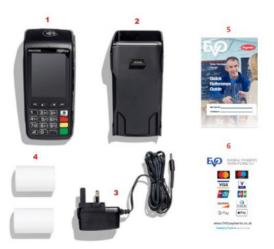

#### What's in the box?

- 1.Card Payment Terminal
- 2. Charging Base
- 3. Power supply unit
- 4.Receipt Rolls
- 5.Quick Reference Guide
- 6.Window Decal