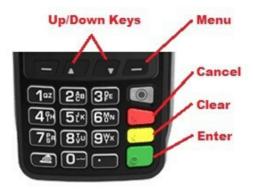

### **Function keys**

- Menu Use this button to access the main functions menu on the terminal
- Cancel Use this button to cancel and revert back to the previous screen
- Clear Use this button to clear back or delete characters when keying in text/numbers
- Enter Use this button to confirm selection on the terminal