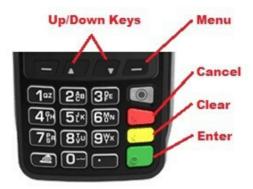

## **Function keys**

- Menu Use this button to access the main functions menu on the terminal
- Cancel Use this button to cancel and revert back to the previous screen
- Clear Use this button to clear back or delete characters when keying in text/numbers
- Enter Use this button to confirm selection on the terminal