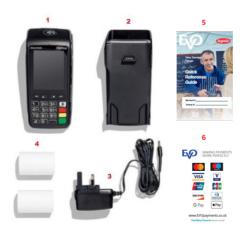

#### What's in the box?

- 1.Card Payment Terminal
- 2.Charging Base
- 3. Power supply unit
- 4.Receipt Rolls
- 5. Quick Reference Guide
- 6.Window Decal