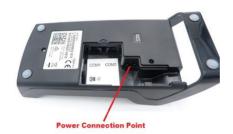

### **Getting started**

Connect the Power supply cable to the port shown and if Using Ethernet or PSTN, please connect the cables to the Ports shown

Once the Base is connected, place the terminal in the charging base and allow the device to power up. This will take approximately 2 minutes.